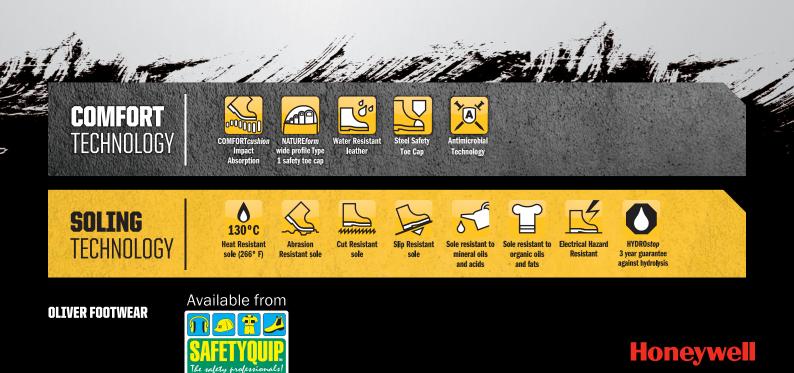

## FEATURES:

- Water resistant nubuck leather.
- Padded collar and tongue.
- Scuff cap for toe and heel protection.
- Full lining and footbed treated with eco-friendly Odorban<sup>™</sup> Control Technology to absorb odour for optimum freshness & hygiene. COMFORTcushion<sup>®</sup> Impact
- Absorption System with  $\ensuremath{\mathsf{PORON}}\xspace^{\ensuremath{\$}}$  protects the heel and ball of the foot.
- Comfort footbed with perforated air channels to enhance natural airflow.
- NATUREform® steel toe cap with a wide profile for greater comfort.
- density polyurethane sole with lightweight shock absorbing PU midsole and hard wearing outsole for superior durability; resistant to 130°C surface contact.
- Excellent slip resistant sole; SRC slip resistant classification.
- Electrical Hazard (EH) resistant sole.
- · Sole resistant to mineral & organic oils & acids. Cut, split and crack resistant.